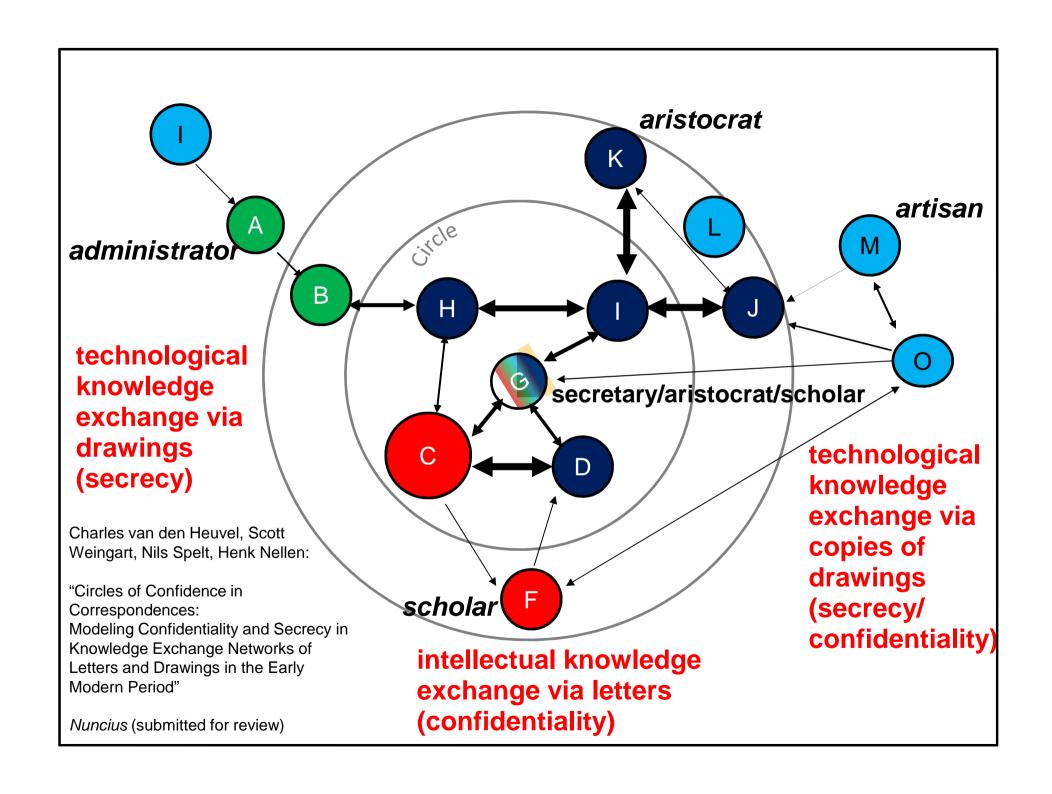

### Question

Are expressions of confidentiality in letters of Hugo Grotius representative for other 17th century correspondences as well?

### **Conclusion:**

we found some extra references in the work of Grotius, but hardly in other correspondences

#### **Problems:**

implicit language and small data sets

source: Henk Nellen and Charles van den Heuvel

reciprocity in personal (yellow), professional (red), and overlapping (orange) networks Grotius

data-analysis visualization :Nils Spelt Erasmus University Rotterdam Intern at Huygens ING September-November 2014