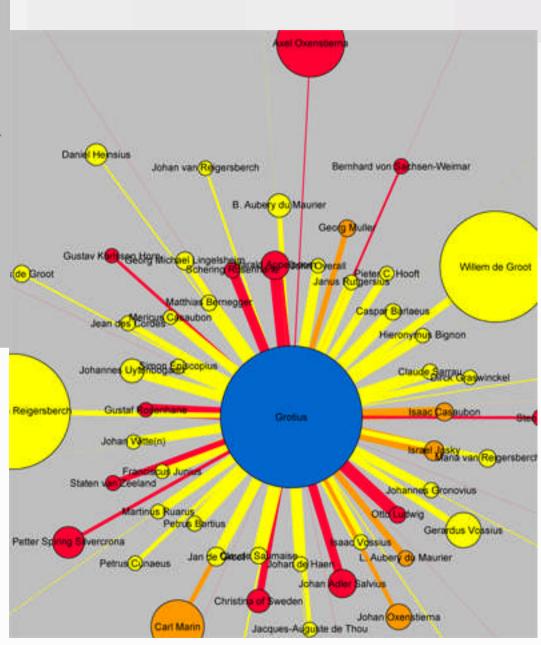

#### **Problems:**

implicit language and small data sets

source: Henk Nellen and Charles van den Heuvel

reciprocity in personal (yellow), professional (red), and overlapping (orange) networks Grotius

data-analysis visualization :Nils Spelt Erasmus University Rotterdam Intern at Huygens ING September-November 2014