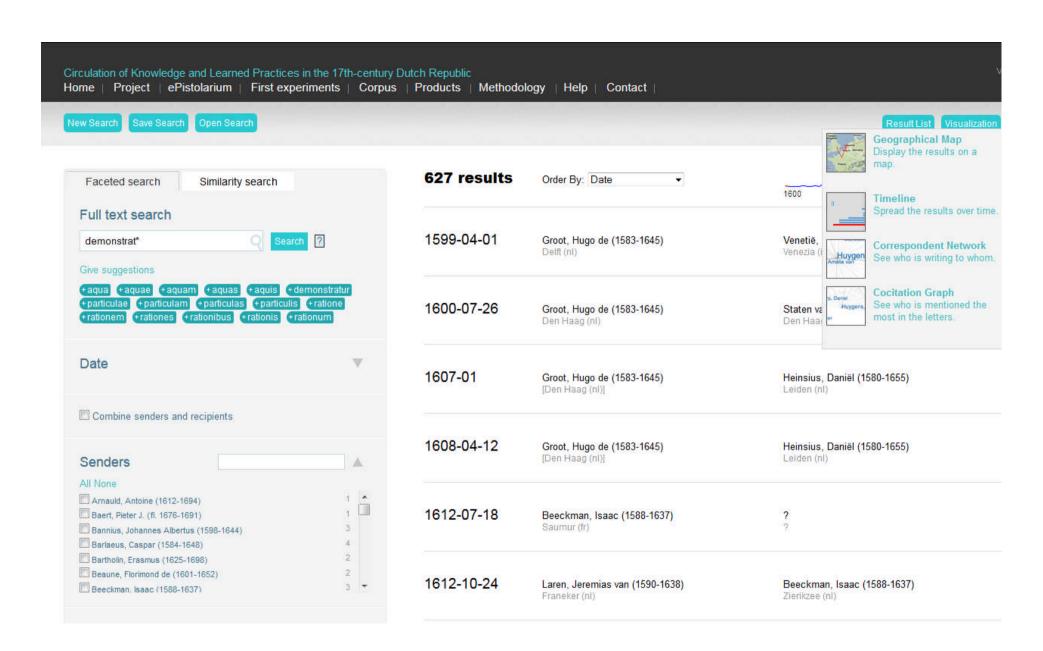

In order to answer this question the CKCC project built a web application called *ePistolarium*. With this application researchers can browse and analyze around 20,000 letters that were written by and sent to 17th century scholars who lived in the Dutch Republic. Moreover, the ePistolarium enables visualizations of geographical, time-based, social network and co-citation inquiries.

Go to the ePistolarium and browse through the letters with the faceted search tool.

Watch the instruction video to get started.

Read more about the CKCC project and its outcomes in publications and lectures.