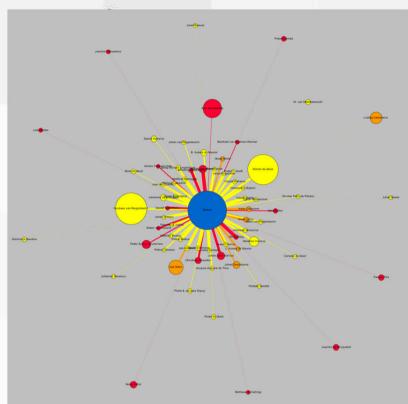

#### **Problems:**

implicit language and small data sets

source: Henk Nellen and Charles van den Heuvel

reciprocity in personal (yellow), professional (red), and overlapping (orange) networks Grotius

data-analysis visualization :Nils Spelt Erasmus University Rotterdam Intern at Huygens ING September-November 2014