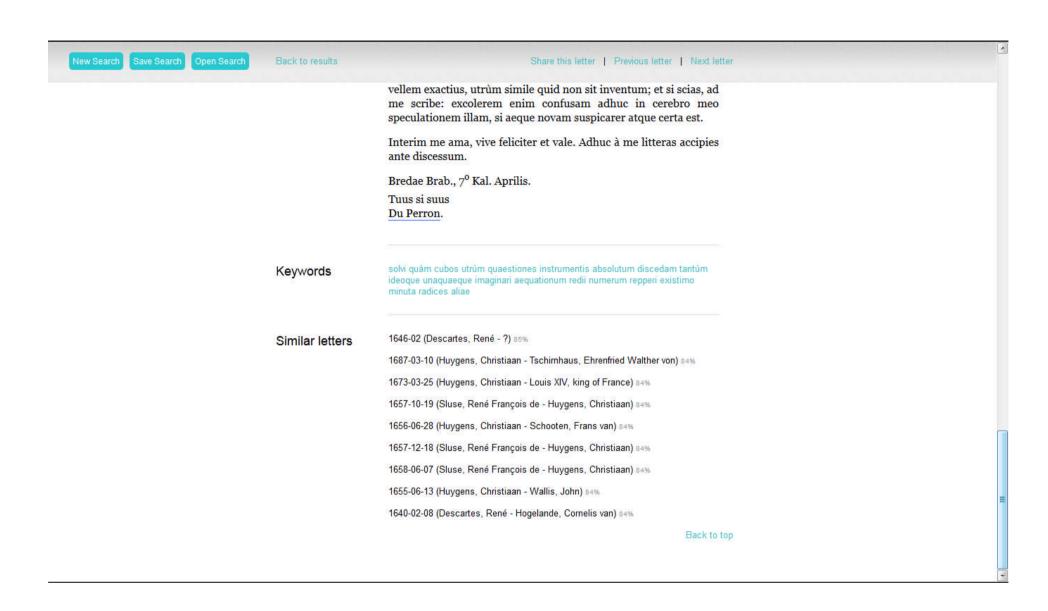

Metadata

1639-04-03

Beaune, Florimond de (1601-1652)

Blois (fr)

Appendix of: 
Appendices: 
desc004/3197

Mersenne, Marin (1588-1648)

[Paris (fr)]

Text Monsieur et Révérend Père,

J'ai reçu les trois lettres et le paquet que vous m'avez envoyés cette semaine, et j'ai reçu un particulier contentement de la démonstration de M. Pescartes touchant la règle de M. Fermat.

Pour ce qui est du développement du galand, il n'était point besoin que vous prissiez la peine de m'envoyer celui de M. Descartes; je vous en ai toutefois obligation. Il n'y a autre différence entre le sien et le mien, sinon que, selon sa façon ordinaire, il est bref, et j'ai expliqué le calcul et la façon au long. En relisant toutefois la copie semblable à celle que je vous ai envoyée extraite du brouillard où j'avais fait le calcul (car j'en ai voulu retenir un exemplaire), j'ai remarqué une faute de transcription d'un signe plus au lieu du signe moins, que je crains qu'il se trouve en la vôtre, et quoique la pensée le corrige assez, néanmoins, si elle s'y trouve, je serai bien aise que vous la corrigiez. C'est dans le premier feuillet, dans la seconde face, après ces mots: «Et si nous