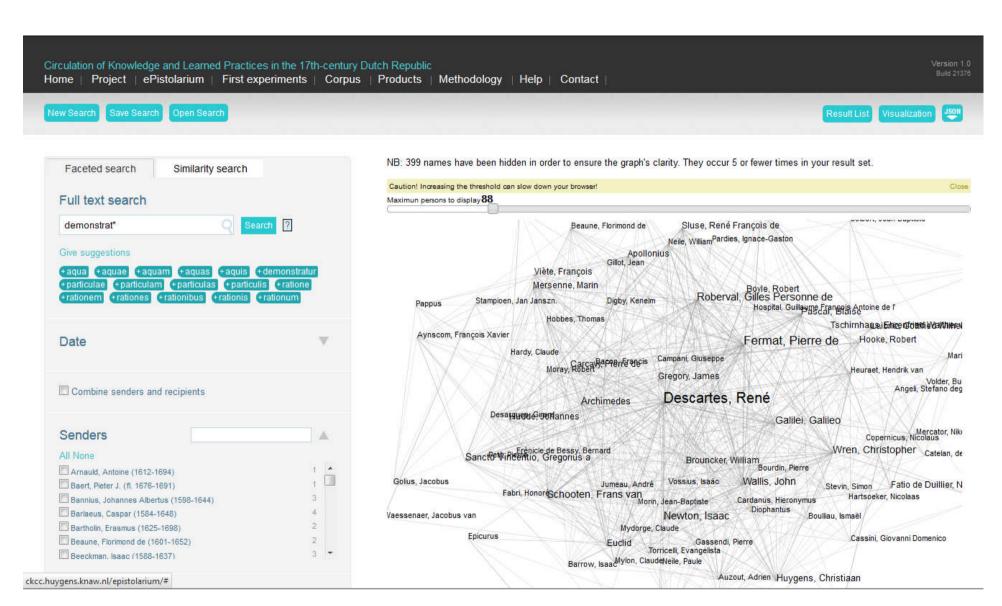

In order to answer this question the CKCC project built a web application called *ePistolarium*. With this application researchers can browse and analyze around 20,000 letters that were written by and sent to 17th century scholars who lived in the Dutch Republic. Moreover, the ePistolarium enables visualizations of geographical, time-based, social network and co-citation inquiries.